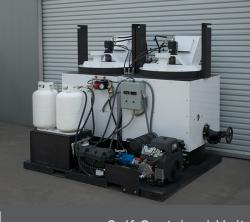

## **OPTIONS**

- Single or twin kettle designs
- 1000, 2000, 3000, or 4000 lb. capacities
- Diesel or LPG
- Stand-alone or Flatbed mount
- Multiple outlet ports
- Custom colors available on request