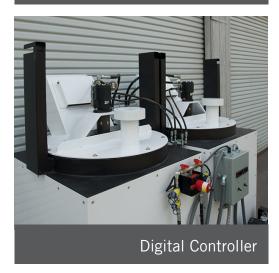

## **FEATURES**

- Center Auger
- "Set & Forget" Hydraulics with "Load Sensing"
- Digital Temperature Control
- Forklift ports for easy handling
- Universal dispensing port allows material to be dispensed from either side or the rear of the kettle.