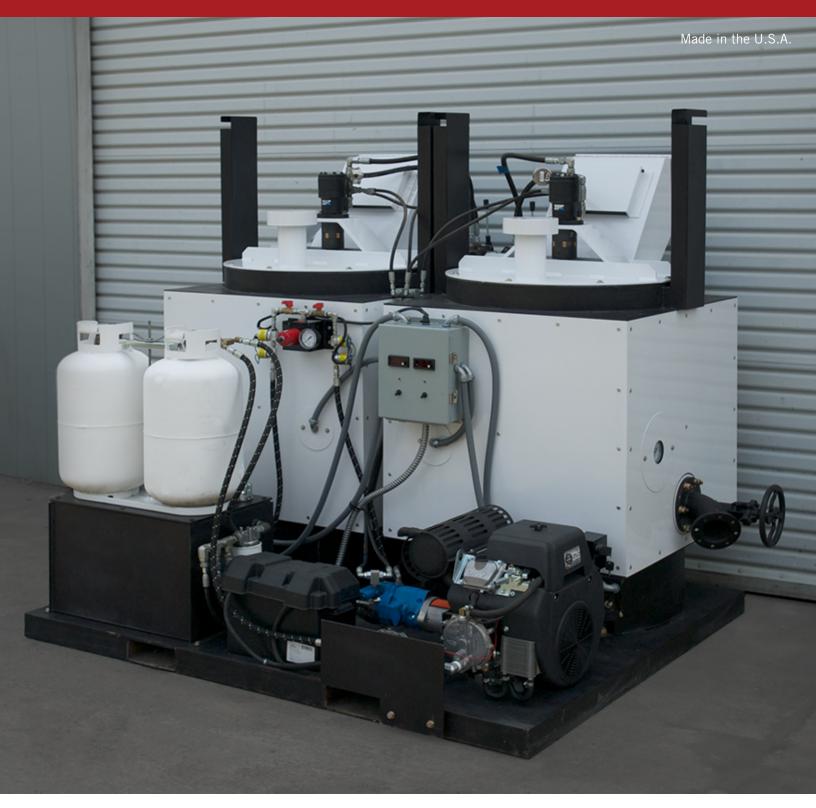

#### **AE FAST MELT THERMOPLASTIC KETTLE**

# **AE FAST MELT THERMOPLASTIC KETTLE**

Made in the U.S.A.

"Set & Forget" Hydraulic Agitators

Self-Contained Unit

## **FEATURES**

- Center Auger
- "Set & Forget" Hydraulics with "Load Sensing"
- Digital Temperature Control
- Forklift ports for easy handling
- Universal dispensing port allows material to be dispensed from either side or the rear of the kettle.

## **OPTIONS**

- Single or twin kettle designs
- 1000, 2000, 3000, or 4000 lb. capacities
- Diesel or LPG
- Stand-alone or Flatbed mount
- Multiple outlet ports
- Custom colors available on request

#### **Acculine Enterprises Incorporated**

manufactures high quality thermoplastic pre-melting kettles in single or twin configurations with capacities of 1000, 2000, 3000 and 4000 pounds fueled by either diesel or LPG propane. We also manufacture thermoplastic striping carts and custom paint or thermoplastic stencils.